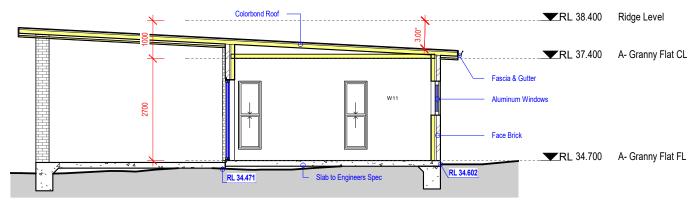

## **East Elevation - Granny**

**West Elevation - Granny** 

**East Elevation - Studio** 

| NOTE:                                                                                                                                                               |
|---------------------------------------------------------------------------------------------------------------------------------------------------------------------|
| * Architectural documents are to be read in conjunction with relevant structural, fire service, mechanical, hydraulic, electrical, civil and landscaping documents. |
| * Do not scale drawings. Use figured dimensions only. Inform Architect of any conflict                                                                              |
| between site conditions and documents. Contractor to verify all dimensions on site efore<br>commencing work.                                                        |
| *Any extra work entailed hereafter must be claimed and approval obtained befor                                                                                      |
| proceeding otherwise no extra will allowed for.                                                                                                                     |
| *All materials, appliances, fittings and finishes are to be installed in accordance with the                                                                        |