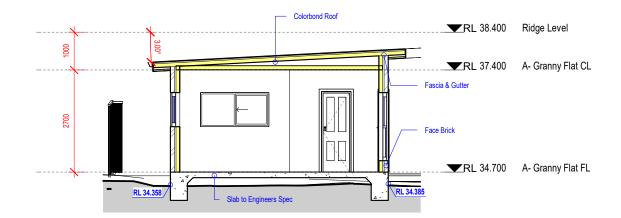

## **East Elevation - Granny**

**West Elevation - Granny** 

**East Elevation - Studio** 

| NOTE:                                                                                                                                                               |
|---------------------------------------------------------------------------------------------------------------------------------------------------------------------|
| * Architectural documents are to be read in conjunction with relevant structural, fire service, mechanical, hydraulic, electrical, civil and landscaping documents. |
| * Do not scale drawings. Use figured dimensions only. Inform Architect of any conflict                                                                              |
| between site conditions and documents. Contractor to verify all dimensions on site efore<br>commencing work.                                                        |
| *Any extra work entailed hereafter must be claimed and approval obtained befor                                                                                      |
| proceeding otherwise no extra will allowed for.                                                                                                                     |
| *All materials, appliances, fittings and finishes are to be installed in accordance with the                                                                        |