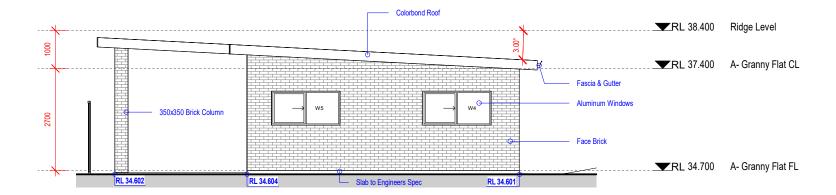

## **North Elevation** 1:100

| NOTE:                                                                                   |
|-----------------------------------------------------------------------------------------|
| * Architectural documents are to be read in conjunction with relevant structural, fire  |
| service, mechanical, hydraulic, electrical, civil and landscaping documents.            |
| * Do not scale drawings. Use figured dimensions only. Inform Architect of any conflict  |
| between site condiitons and documents. Contractor to verify all dimensions on site efor |
| commencing work.                                                                        |