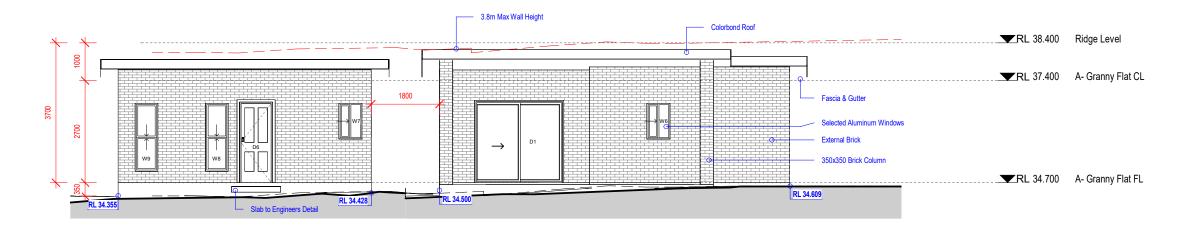

## **North Elevation** 1:100

| NOTE:                                                                                   |
|-----------------------------------------------------------------------------------------|
| * Architectural documents are to be read in conjunction with relevant structural, fire  |
| service, mechanical, hydraulic, electrical, civil and landscaping documents.            |
| * Do not scale drawings. Use figured dimensions only. Inform Architect of any conflict  |
| between site condiitons and documents. Contractor to verify all dimensions on site efor |
| commencing work.                                                                        |